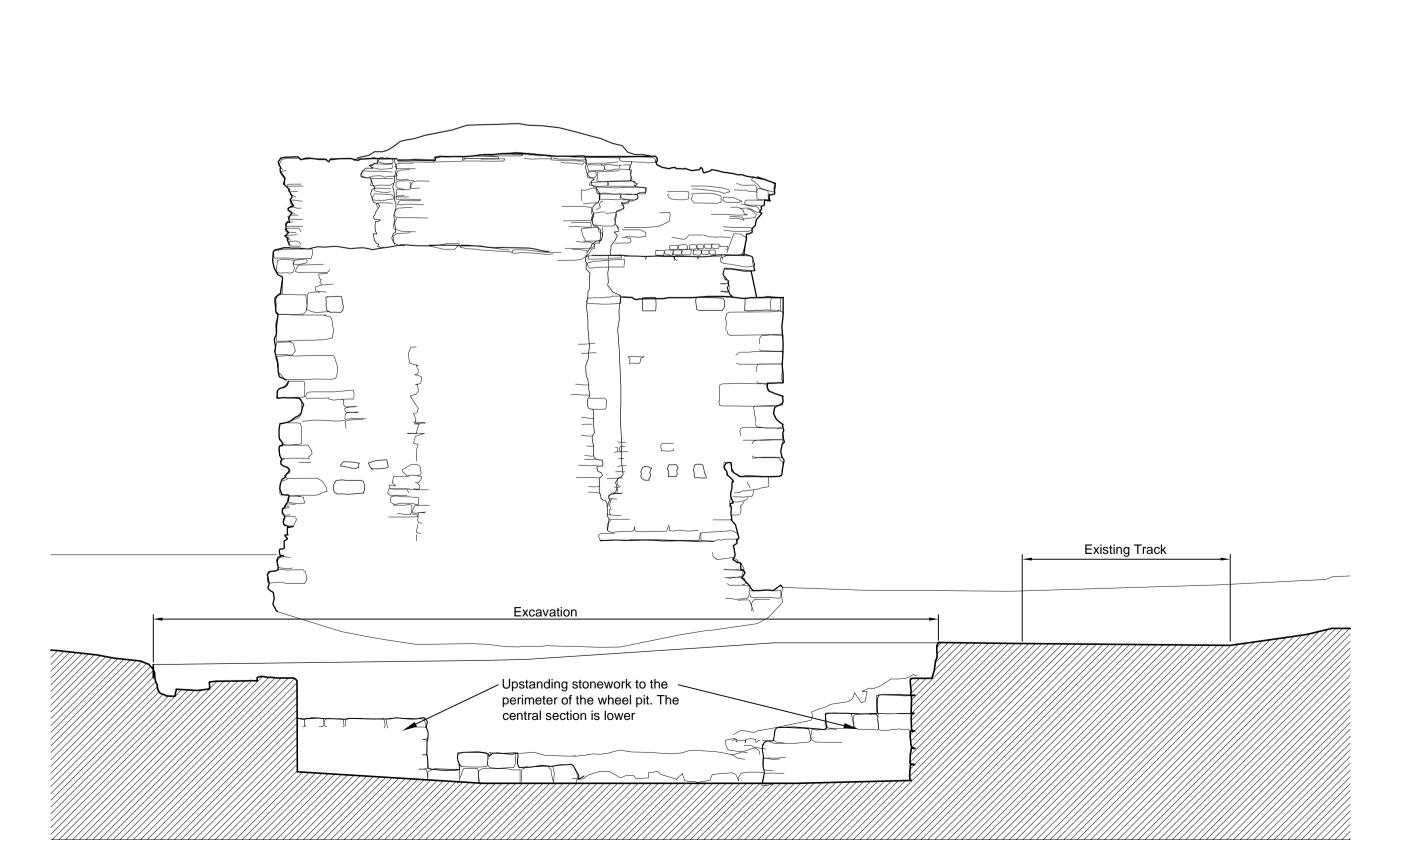

## For Friends of Dukesfield Arches

Drawing title Survey Wheel Pit

Discrepancies, ambiguities and/or omissions between this drawing and information given elsewhere must be reported to the architect before proceeding.

## EXISTING NORTH SOUTH SECTION 1:50

EXISTING EAST WEST SECTION 1:50

**Gravel Track**