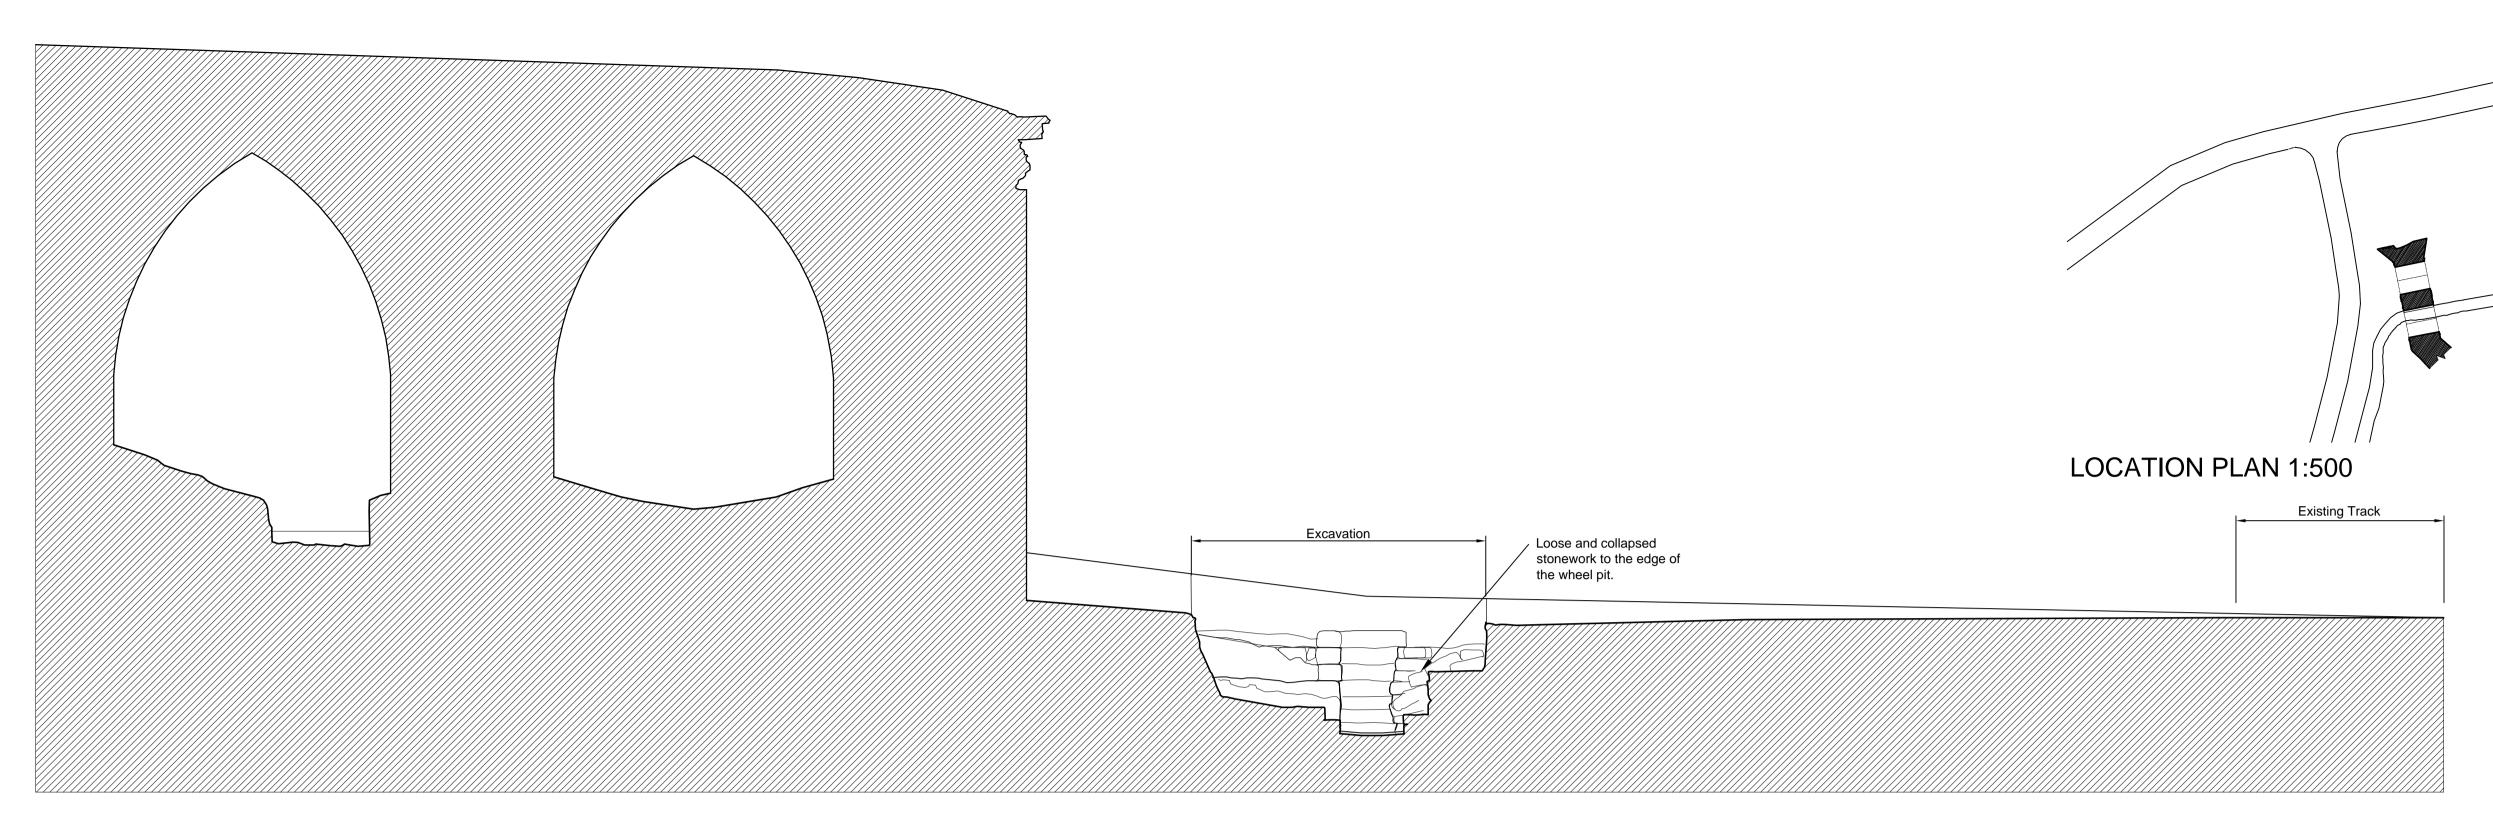

## For Friends of Dukesfield Arches

Drawing title Survey Wheel Pit

Discrepancies, ambiguities and/or omissions between this drawing and information given elsewhere must be reported to the architect before proceeding.

## EXISTING NORTH SOUTH SECTION 1:50

EXISTING EAST WEST SECTION 1:50

**Gravel Track**